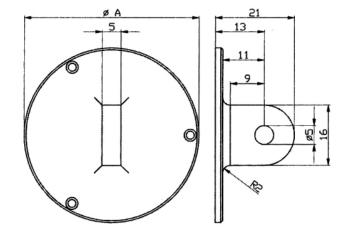

## Dial gauge accessories Back cover with lug

## Ø40mm

Product number: 1332101

**EAN / GTIN:** 4066918047397

Manufacturer number: 40056

**Customs code:** 90319000

**Delivery method:** Parcel delivery service

Weight: 0.01kg

## **Technical Data**

Size: Ø40mm
Article number: 1332101

Brand: KÄFER

Manufacturer number: 40056

**Execution:** for Diameter 40mm

**Type:** Back cover lug

Weight: 0.01kg