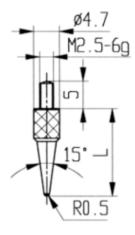

## Product description

- For dial gauges and comparator gauges
- Mounting thread M2.5

Delivered in individual packages

## Technical Data

| Size:                | 30mm       |
|----------------------|------------|
| Article number:      | 1330107-30 |
| Brand:               | KÄFER      |
| Manufacturer number: | 62151      |
| Length:              | 30mm       |
| Weight:              | 0.01kg     |