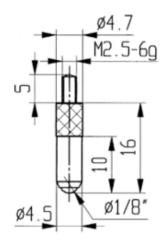

## Measuring inserts for dial gauges Special steel with ball 16mm

| Product number:      | 1330108                 |
|----------------------|-------------------------|
| EAN / GTIN:          | 4066918045911           |
| Manufacturer number: | 62015                   |
| Customs code:        | 90319000                |
| Delivery method:     | Parcel delivery service |
| Weight:              | 0.01kg                  |

## Product description

- For dial gauges and comparator gauges
- Mounting thread M2.5

Delivered in individual packages

## Technical Data

| Size:                | 16mm    |
|----------------------|---------|
| Article number:      | 1330108 |
| Brand:               | KÄFER   |
| Manufacturer number: | 62015   |
| Length:              | 16mm    |
| Weight:              | 0.01kg  |