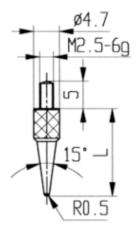

## Product description

- For dial gauges and comparator gauges
- Mounting thread M2.5

Delivered in individual packages

## Technical Data

| Size:                | 10mm       |
|----------------------|------------|
| Article number:      | 1330107-10 |
| Brand:               | KÄFER      |
| Manufacturer number: | 62148      |
| Length:              | 10mm       |
| Weight:              | 0.01kg     |