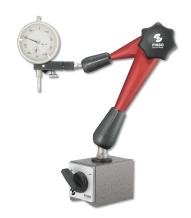

# Articulated measuring stands Strato Line M-28 F + M magnetic, mechanical centre lock and micro fine adjustment 280/390mm

**Product number:** 1400503

**EAN / GTIN:** 4066918053428

Manufacturer number: M-28.10
Customs code: 90178090

# Product description

- Freely adjustable arm
- Aluminium linkage
- Magnetic V base
- Switchable magnet
- Dial mounting hole Ø 8mm

# **Technical Data**

**Size:** 280/390mm

Article number: 1400503

Brand: FISSO

Manufacturer number: M-28.10

Adhesive force: 800N

**Base:** switch magnet

**Base dimension:** 60x50x55mm

Fine adjustment: Ø 8mm

**Height:** 390mm

**op. range/height:** 280/390mm

Weight: 1.85kg